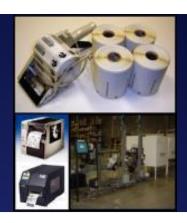

## Scalable RFID Compliance Solutions

Level 1 - Pre Encoded Tags

For low tagging volume requirements, Venture Research provides the most cost effective solution. Tags are preencoded and validated at Venture Research, then dropped shipped to the tagging site where the tags are applied to the material using the Venture Research exclusive manual applicator. Tag usage is reported back to Venture Research and made available through our web-based repository. Optional direct feed to Retail Solutions is available to provide the utmost in traceability. Level 1 requires no IT infrastructure components.