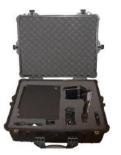

Level 2 - Mobile Encoding

For mixed SKU requirements, Venture Research pioneered the ability to encode a tag directly on the material which allows minimum hardware but the flexibility of true mobile encoding. Additionally, Venture Research introduced the ability to upload tagged data through the use of a dedicated cellular link, thus eliminating the need for any IT infrastructure. The mobile encoding system ensures accuracy because the tag is verified after it is applied, insuring that it will be read further in the supply chain.