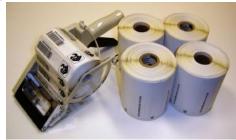

## Scalable RFID Compliance Solutions

Level 1 - Pre Encoded Tags

For low tagging volume requirements, Venture Research provides the most cost effective solution. Tags are preencoded and validated at Venture Research, then dropped shipped to the tagging site where the tags are applied to the material using the Venture Research exclusive manual applicator. Tag usage is reported back to Venture Research and made available through our web-based repository. Optional direct feed to Retail Solutions is available to provide the utmost in traceability. Level 1 requires no IT infrastructure components.