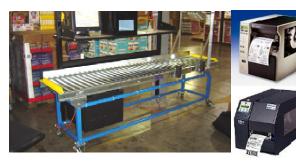

Level 4 - Automated Encoding

Venture Research pioneered high speed line encoding with automatic SKU placement for best readability and its exclusive Write On The FlyTM technology. Achieving rates of up to 120 CPM, Venture Research systems can scale to any requirement for operational throughput. Fully integrated with palletization systems, pick and place forklift applications and dock door portal validation systems, Venture Research provides the complete solution for large scale, high volume manufacturing and distribution environments.